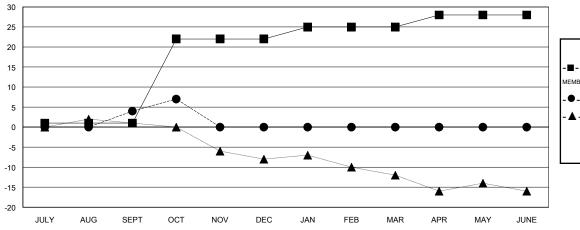

## GOALS AND ACTUAL NEW CLUBS CUMULATIVE

## GOALS AND ACTUAL MEMBERS CUMULATIVE

| ■-    | CURRENT YEAR GOALS FOR NEW |
|-------|----------------------------|
| /EN/D | EDS                        |

- CURRENT YEAR ACTUAL MEMBERS

- ▲ - LAST YEAR ACTUAL MEMBERS