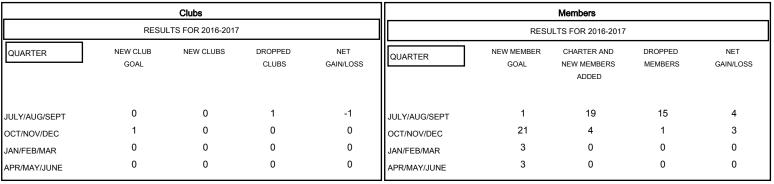

| DROPPED CLUBS: 1 |    |
|------------------|----|
| DROPPED MEMBERS  |    |
| DECEASED         | 5  |
| CLUB CANCELLED   | 0  |
| OTHER            | 11 |
| TOTAL            | 16 |

| 10 CLUBS OF 32 ADDED 1 OR MORE<br>NEW MEMBERS | GENDER DISTRIB  MALE  FEMALE          | UTION<br>405 (72.71%)<br>152 (27.29%) |           |
|-----------------------------------------------|---------------------------------------|---------------------------------------|-----------|
| CLICK HERE FOR HEALTH ASSESSMENT DATA         | FAMILY UNIT MEMBERS HEAD OF HOUSEHOLD |                                       | 114<br>57 |